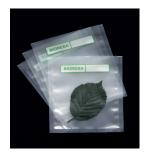

Universal 12x15 cm Art. No. 430100 for standard rack

With synthetic intermediate layer for optimal filtration, heavy duty plastic for testing all kind of samples. Max. filling volume for use with HOMEX 7: 10 ml.