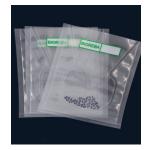

## Universal-U-form 12x15 cm Art. No. 440100 for standard rack

Heavy duty plastic with U-formed compartment with synthetic intermediate layer for testing seeds. Max. filling volume for

use with HOMEX 7: 4 ml.