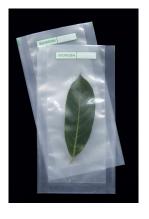

**Universal-Long** 15x28 cm Art. No. 470100 for rack 4/25

Heavy duty plastic with 15 mm wide sealing borders on bottom and sides with synthetic intermediate layer. Max. filling volume for use with HOMEX 7: 50 ml.