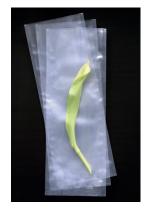

Long 15x40 cm Art. No. 420100

Heavy duty plastic without intermediate layer for testing long leaves. Max. filling volume: 200 ml.

| Art. No. | Quantity                                                                                                       |
|----------|----------------------------------------------------------------------------------------------------------------|
| 400007S  | 1                                                                                                              |
| 4000074  | 1                                                                                                              |
| 400008   | 1                                                                                                              |
| 400010   | 1                                                                                                              |
|          |                                                                                                                |
| 400014S  | 1                                                                                                              |
| 4000164  | 1                                                                                                              |
| 400017   | 1                                                                                                              |
| 400027   | 6                                                                                                              |
| 430100   | 100                                                                                                            |
| 440100   | 100                                                                                                            |
| 470100   | 100                                                                                                            |
| 420100   | 100                                                                                                            |
|          | 400007S<br>4000074<br>400008<br>400010<br>400014S<br>4000164<br>400017<br>400027<br>430100<br>440100<br>470100 |