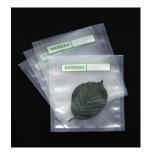

## **BIOREBA Extraction Bags**

Our homogenizing system includes four different extraction bags in different sizes, with or without a synthetic intermediate layer. All extraction bags are ideal for tissue extraction to be used in ELISA and PCR.

- Optimal sampling and sample preparation (samples can be labeled and stored)
- Optimal homogenization
- Optimal filtration of the plant extracts (bags with synthetic intermediate layer)
- Optimal recovery of the plant sap
- No cross-contamination between test samples
- Optimal for homogenizing with our HOMEX 6
- Suitable for homogenizing leaves, sprouts, roots, seeds, woody samples, sieved soil

Universal 12x15 cm Art. No. 430100 for standard rack

With synthetic intermediate layer for optimal filtration, heavy duty plastic for testing all kind of samples. Max. filling volume for use with HOMEX 6: 10 ml.