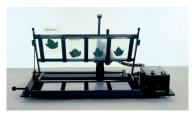

### **HOMEX XS**

- Automated easy-to-use system
- Space saving and low weight machine
- High efficiency with homogenization of more than 100 samples per hour
- For homogenization of all kinds of tissues without sharp edges
- Filtered extract can be used for analyses such as ELISA, PCR or other analytical applications
- Optimized for BIOREBA extraction bags Universal
- Adjustable rotation speed
- Adjustable homogenization time
- Stop timer function
- Ergonomic handling