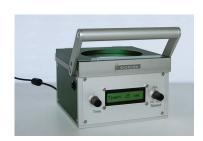

#### **HOMEX 6**

Art. No. 400005 / 400004

- Semi-automated homogenizer
- Available with 230 V or 115 V external power supply
- Tissue samples of different thickness may be homogenized
- About 250 samples per hour can be processed
- Can be equipped with two different racks (see below) to hold different sizes of BIOREBA extraction bags (see verso)
- Changing the rack is fast and easy

Art. No. 400014

- Our HOMEX 6 is equipped with the standard rack
- Holds 1-5 BIOREBA extraction bags Universal or Universal-U-form

Art. No. 400016

- Optional rack for HOMEX 6
- Holds 1-4 BIOREBA extraction bags Universal-Long