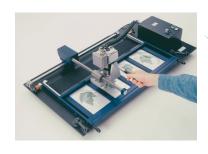

#### **HOMEX 6**

Art. No. 400005 / 400004

- Semi-automated homogenizer
- Available with 230 V or 115 V external power supply
- Tissue samples of different thickness may be homogenized
- About 250 samples per hour can be processed
- Can be equipped with two different racks (see below) to hold different sizes of BIOREBA extraction bags (see verso)
- Changing the rack is fast and easy

Art. No. 400014

- Our HOMEX 6 is equipped with the standard rack
- Holds 1-5 BIOREBA extraction bags Universal or Universal-U-form

Art. No. 400016

- Optional rack for HOMEX 6
- Holds 1-4 BIOREBA extraction bags Universal-Long