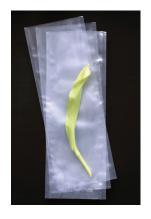

## **BIOREBA Extraction Bags**

Our homogenizing system includes four different extraction bags in different sizes, with or without a synthetic intermediate layer. All extraction bags are ideal for tissue extraction to be used in ELISA and PCR.

- Optimal sampling and sample preparation (samples can be labeled and stored)
- Optimal homogenization
- Optimal filtration of the plant extracts (bags with synthetic intermediate layer)
- Optimal recovery of the plant sap
- No cross-contamination between test samples
- Optimal for homogenizing with our HOMEX 6
- Suitable for homogenizing leaves, sprouts, roots, seeds, woody samples, sieved soil

Heavy duty plastic with 15 mm wide sealing borders on bottom and sides with synthetic intermediate layer. Max. filling volume for use with HOMEX 6: 50 ml.

Long 15x40 cm Art. No. 420100

Heavy duty plastic without intermediate layer for testing long leaves. Max. filling volume: 200 ml.