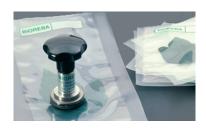

## **BIOREBA Extraction Bags**

Our homogenizing system includes four different extraction bags in different sizes, with or without a synthetic intermediate layer. All extraction bags are ideal for tissue extraction to be used in ELISA and PCR.

- Optimal sampling and sample preparation (samples can be labeled and stored)
- Optimal homogenization
- Optimal filtration of the plant extracts (bags with synthetic intermediate layer)
- Optimal recovery of the plant sap
- No cross-contamination between test samples
- Optimal for homogenizing with our HOMEX 6
- Suitable for homogenizing leaves, sprouts, roots, seeds, woody samples, sieved soil