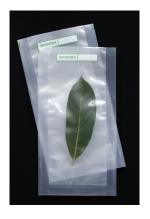

## **BIOREBA Extraction Bags**

Our homogenizing system includes four different extraction bags in different sizes, with or without a synthetic intermediate layer. All extraction bags are ideal for tissue extraction to be used in ELISA and PCR.

- Optimal sampling and sample preparation (samples can be labeled and stored)
- Optimal homogenization
- Optimal filtration of the plant extracts (bags with synthetic intermediate layer)
- Optimal recovery of the plant sap
- No cross-contamination between test samples
- Optimal for homogenizing with our HOMEX 6
- Suitable for homogenizing leaves, sprouts, roots, seeds, woody samples, sieved soil

Universal 12x15 cm Art. No. 430100 for standard rack

With synthetic intermediate layer for optimal filtration, heavy duty plastic for testing all kind of samples. Max. filling volume for use with HOMEX 6: 10 ml.