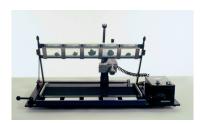

### Homogenizer hand model

Art. No. 400010

- Suitable for small sample numbers and for samples of softer tissue (leaves, sprouts, flowers etc.)
- Can be used with all types of BIOREBA extraction bags