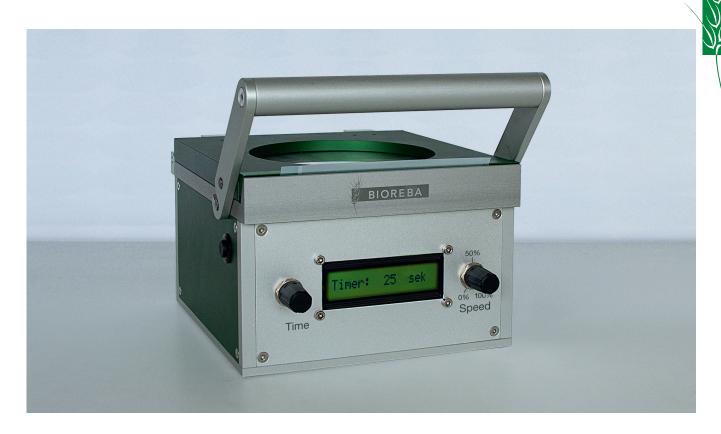

## **HOMEX XS**

The HOMEX XS is an automated easy-to-use system for the homogenization of all kinds of tissues without sharp edges. With the HOMEX XS the sample is homogenized and the filtered extract can then be used for analyses such as ELISA, PCR or other analytical applications. It is an efficient, space saving machine with many advantages:

- High efficiency with homogenization of more than 100 samples per hour
- Optimized for BIOREBA extraction bags
- Adjustable rotation speed
- Adjustable homogenization time
- Stop timer function
- Ergonomic handling

| Specifications                |                    |
|-------------------------------|--------------------|
| Specifications                |                    |
| Sample volume                 | 0.1 – 1 g          |
| Buffer volume                 | 2 – 5 ml           |
| Extraction bags Universal     | 120 mm x 150 mm    |
| Homogenization time range     | 5 – 60 seconds     |
| Speed                         | 500 – 1'000 rpm    |
| Overall dimensions            | 170 x 190 x 160 mm |
| Weight (without power supply) | 3.7 kg             |