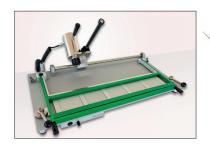

## HOMEX 7 incl. Standard Rack

Art. No. 400007S

- Semi-automated homogenizer .
- Holds 1-5 BIOREBA extraction bags Universal (12 x 15 cm) and . Universal-U-form (12 x 15 cm)
- Tissue samples of different thickness may be homogenized .
- About 250 samples per hour can be processed
- Can be equipped with two different racks to hold different sizes • of BIOREBA extraction bags (see below)
- Quick and easy rack replacement