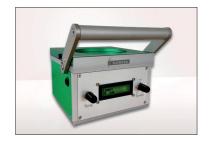

## HOMEX XS

Art. No. 400008

- Automated easy-to-use system
- Space saving and low weight machine
- High efficiency with homogenization of more than 100 samples/h
- For homogenization of all kinds of tissues without sharp edges
- Filtered extract can be used for analyses such as ELISA, PCR or • other analytical applications
- Optimized for BIOREBA extraction bags Universal (12 x 15 cm) . .
- Adjustable rotation speed •
- Adjustable homogenization time
- Stop timer function • .