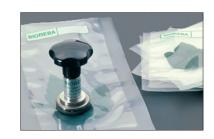

## Homogenizer hand model with ceramic balls

Art. No. 400011 (replaces article no. 400010)

- Improved durability due to new ceramic balls
- Suitable for small sample numbers and for samples of softer tissue (leaves, sprouts, flowers etc.)
- Can be used with all types of BIOREBA extraction bags