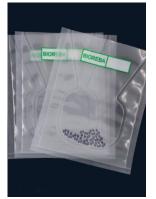

# **BIOREBA Extraction Bags**

Our homogenizing system includes **three** different extraction bags in different sizes with a synthetic intermediate layer. All extraction bags are ideal for tissue extraction to be used in ELISA and PCR.

Universal-U-form 12x15 cm Art. No. 440100 for standard rack

Heavy duty plastic with U-formed compartment with synthetic intermediate layer for testing seeds. Max. filling volume for use with HOMEX 7: 4 ml.