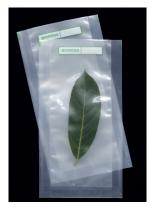

# **BIOREBA Extraction Bags**

Our homogenizing system includes **three** different extraction bags in different sizes with a synthetic intermediate layer. All extraction bags are ideal for tissue extraction to be used in ELISA and PCR.

**Universal-Long 15x28 cm** Art. No. 470100 for rack 4/25

Heavy duty plastic with 15 mm wide sealing borders on bottom and sides with synthetic intermediate layer. Max. filling volume for use with HOMEX 7: 50 ml.