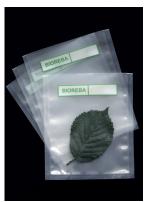

# **BIOREBA Extraction Bags**

Our homogenizing system includes **three** different extraction bags in different sizes with a synthetic intermediate layer. All extraction bags are ideal for tissue extraction to be used in ELISA and PCR.

Universal 12x15 cm Art. No. 430100 for standard rack

With synthetic intermediate layer for optimal filtration, heavy duty plastic for testing all kind of samples. Max. filling volume for use with HOMEX 7: 10 ml.