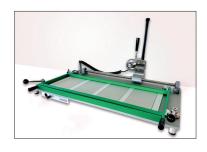

# HOMEX 7 incl. Long Rack Art. No. 4000074

- HOMEX 7 with an alternative rack for longer bags, specially designed for larger plant tissues
- Holds 1-4 BIOREBA extraction bags Universal-Long (15 x 28 cm)